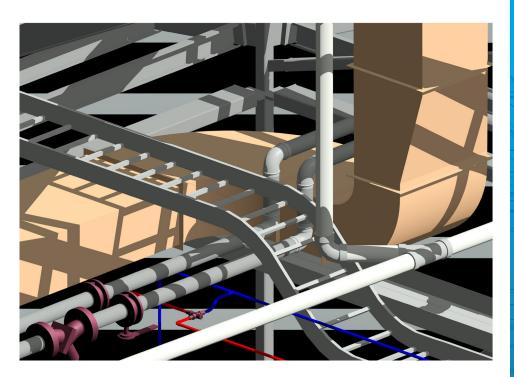

# 3D DESIGN DRAWINGS

#### **MORE ACCURATE**

Accuracy to the mm is achievable with 3D drawings and Draftech's visual project walkthroughs provide a realistic illustration of the final product, meaning site mistakes are minimal, particularly when all personnel on the job have access to the files for project collaboration through our cloud system.

## **LESS HASSLE**

Alleviate the pressure of the unknown, like rising site costs, with 3D modelling. Issues are addressed before building and without costly meetings. Additionally, this can be done worldwide, 24 hours a day.