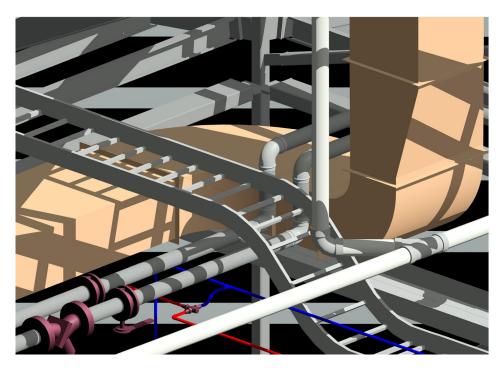

# **3D DESIGN DRAWINGS**

#### **MORE ACCURATE**

Accuracy to the mm is achievable with 3D drawings, and Draftech's walkthroughs provide a realistic illustration of the final product, this means site mistakes are minimal; particularly when all personnel on the job have access to files.

#### **PROACTIVE PROJECT MANAGEMENT**

The use of detailed materials such as conflict reports, sleeve drawings, hanger and insert drawings allow for a better look at "the big picture" and aid in the review, scheduling and monitoring of each project from beginning to end.